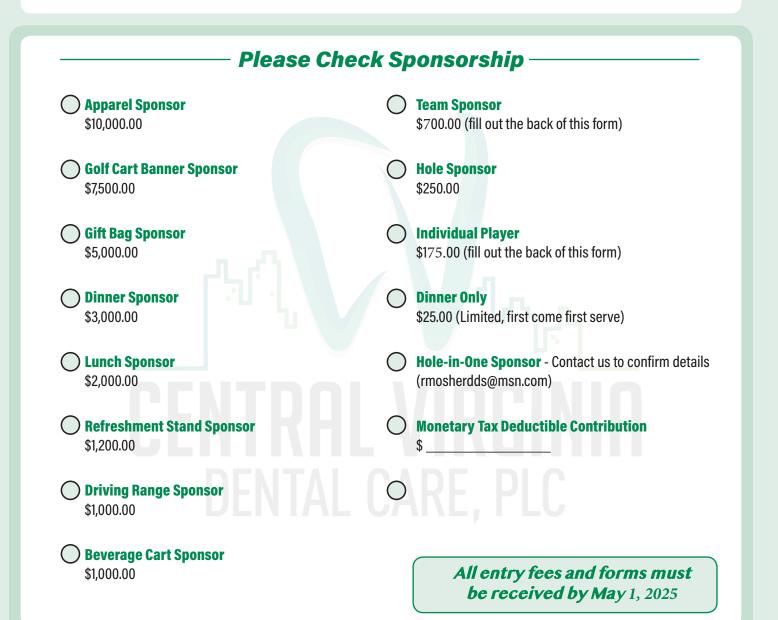

## **Sponsorship and Entry Form**

Please submit high quality logos by April 11, 2025 to ensure we have enough time to get them on the promotional items and signage.

Please submit your logos separately to Lauri Henderson at lauri.cvdc@gmail.com Mail checks and participant form to: Central Virginia Dental Care, PLC 1206 Pondola Lane Colonial Heights, VA 23834 Make checks payable to:

Central Virginia Dental Care, PLC and note Charity Golf Tournament in memo section

| Sponsor Name:                   |       |              |            |                      |                      |                   |        |
|---------------------------------|-------|--------------|------------|----------------------|----------------------|-------------------|--------|
| Company Name                    | :     |              |            |                      |                      |                   |        |
| Best Contact:                   | email | mobile phone | work phone | home phone (for rain | ndate)               |                   |        |
| Email address:                  |       |              |            |                      | Phone:               |                   |        |
| TEAM                            | #1    |              |            |                      |                      |                   |        |
| Name of Team:                   |       |              |            |                      |                      |                   |        |
| Player 1 Name:                  |       |              |            | XXL                  | — SHIRT<br>KL ●L ●M  | S I Z E Male      | Female |
| Player 2 Name:                  |       |              |            | XXL                  | ── SHIRT<br>KL ●L ●M | S I Z E<br>S Male | Female |
| Player 3 Name:                  |       |              |            | XXL >                | ── SHIRT<br>KL ●L ●M | S I Z E<br>S Male | Female |
| Player 4 Name:                  |       |              |            | XXL )                | ── SHIRT<br>KL ●L ●M | SIZE<br>S Male    | Female |
| Dinner Only<br>\$25.00 each, Na | me:   |              |            |                      |                      |                   |        |
| TEAM                            | #2    |              |            |                      |                      |                   |        |
| Name of Team:                   |       |              |            |                      |                      |                   |        |
| Player 1 Name:                  |       |              |            | XXL                  | ── SHIRT<br>KL ●L ●M | S I Z E Male      | Female |
| Player 2 Name:                  |       |              |            | XXL                  | ── SHIRT<br>KL ●L ●M | SIZE<br>S Male    | Female |
| Player 3 Name:                  |       |              |            | XXL                  | — SHIRT<br>KL ●L ●M  | S I Z E Male      | Female |
| Player 4 Name:                  |       |              |            | XXL )                | ── SHIRT<br>KL ●L ●M | SIZE<br>S Male    | Female |
| Dinner Only<br>\$25.00 each, Na | me:   |              |            |                      |                      |                   |        |